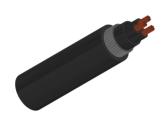

#### CABLE CONSTRUCTION

Conductors: Stranded plain copper conductors to IEC 60228 class 2 or 5.

Insulation: XLPE Insulation. Bedding: LSZH bedding.

Armoured: SWA.

Outer sheath: LSZH Sheath.

#### **DIMENSION AND PARAMETERS**

| No. of Cores  × Cross- sectional Area | No./Nominal<br>Diameter<br>of Strands | Nominal Sheath<br>Thickness | Nom. Overall<br>Diameter | Approx. Weight | Max. DC<br>Resistance<br>at 20°C |
|---------------------------------------|---------------------------------------|-----------------------------|--------------------------|----------------|----------------------------------|
| No.×mm²                               | no./mm                                | mm                          | mm                       | kg/km          | Ω/km                             |
| 3 x 2.5                               | 7/0.67                                | 1.4                         | 12.1                     | 335            | 7.41                             |