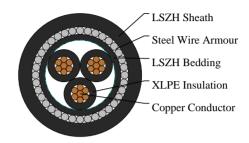

#### CABLE CONSTRUCTION

Conductors: Stranded plain copper conductors to IEC 60228 class 2 or 5.

Insulation: XLPE Insulation. Bedding: LSZH bedding.

Armoured: SWA.

Outer sheath: LSZH Sheath.